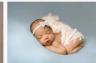

### Newborn Sessions

- 2-4 hour session.
- Parents & siblings included.
- You can add additional people for \$80 per person.
- 3 Set changes.
- You will be able to choose from our props in studio. We have wraps, outfits headbands etc. We
  may be able to add additional props that we do not already have. We will discuss this a few
  months prior to your photo session.